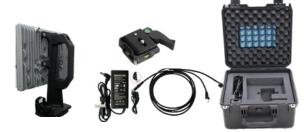

#### **Quick Start Kit**

- + 8' interface cable
- + Quick release radar mounting bracket
- + Radar absorbing desktop foam for indoor testing and configuration
- + 24V/3A AC/DC wall supply, 5.5 mm barrel connector
- + Rugged Pelican iM2275 transport case

Ordering Information EchoGuard QSK

710-0002-203-100