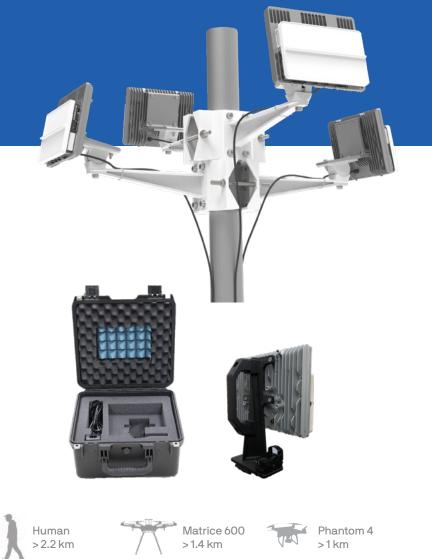

Tower Mounting Kit. Three sizes to configure and operate 2 km hemispherical ground and/or airspace surveillance.

Vehicle > 3.5 km

#### **Tower Mounting Kit**

- +1 km sUAS radial coverage
- + Modular system includes arm
- brackets and pole adapter
- + Pole diameters from 65 225+ mm
- + Arm brackets include swivel for customized orientations

#### Ordering Information Small (65-110mm)

Medium (80-150mm) Large (210-225mm) 700-0016-001-100 700-0016-002-100 700-0016-003-100