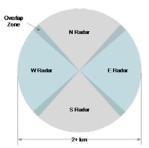

Tower Mounting Kit. Three sizes to configure and operate 2 km hemispherical ground and/or airspace surveillance.

Vehicle > 3.5 km

#### **Tower Mounting Kit**

- +1 km sUAS radial coverage
- + Modular system includes arm
- brackets and pole adapter
- + Pole diameters from 65 225+ mm
- + Arm brackets include swivel for customized orientations