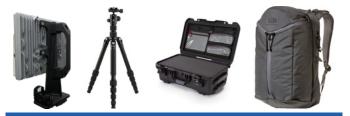

### Lightweight Deployment Kit

- + All componets fit in pack weighing < 20 lbs. (<9 kg)
- + Compact tripod with quick release radar mounting bracket
- + Versatile 3-zip closure pack holds all equipment
- + Ships in rugged Nanuk case

Ordering Information EchoGuard LDK

700028-000-100