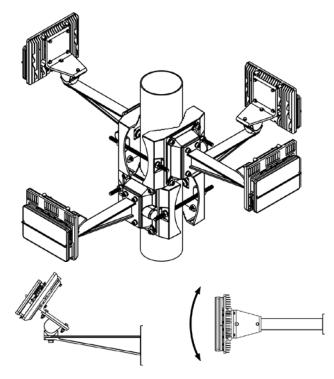

#### **Tower Mounting Kit**

- +1 km sUAS radial coverage
- + Modular system includes arm
- brackets and pole adapter
- + Pole diameters from 65 225+ mm
- + Arm brackets include swivel for customized orientations

#### Ordering Information Small (65-110mm)

Medium (80-150mm) Large (210-225mm) 700-0016-001-100 700-0016-002-100 700-0016-003-100